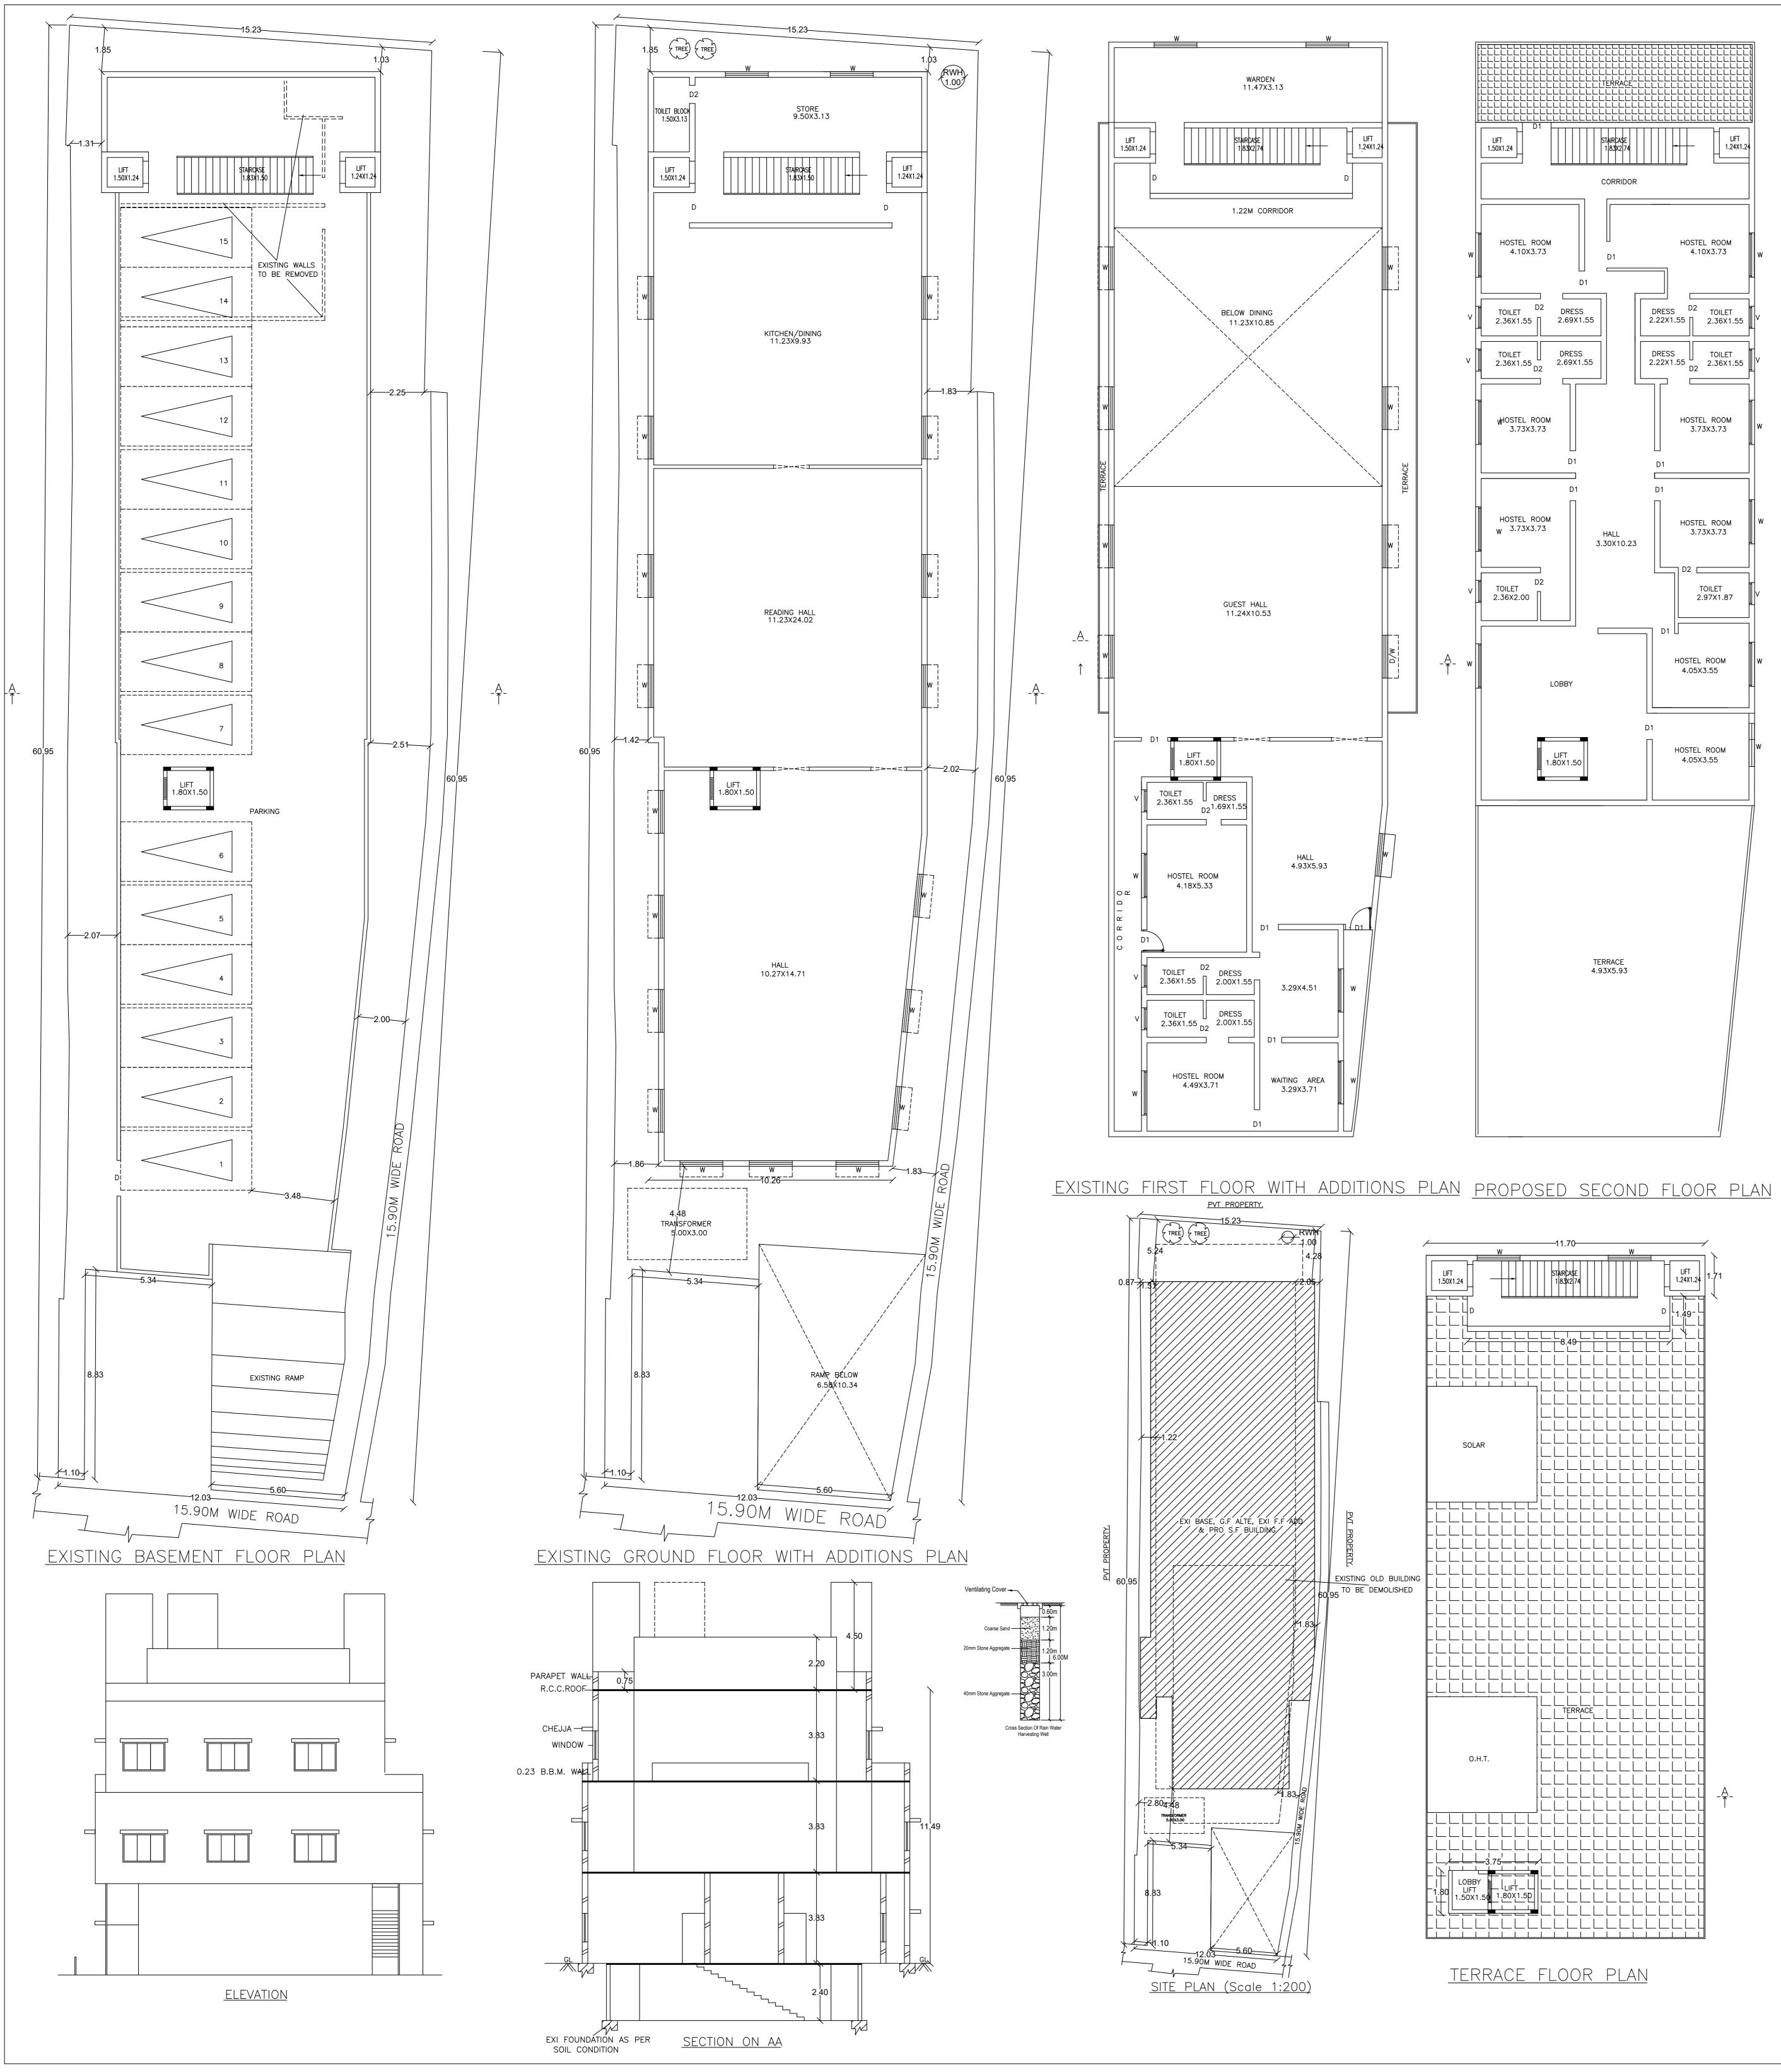

| oval Condition<br>lan Sanction is<br>ction is accorde<br>GALORE., Bar<br>nsist of 1Base<br>ction is accord<br>use.<br>22 area reserv                                  | is issued<br>ded for th<br>ingalore.<br>ement +<br>ded for R                                       | e Residen<br>1Ground +<br>esidential                                                                            | tial Building<br>2 only.<br>use only. Th                                                                                  | at 40 , COLES                                                                                                                 | uilding sh                                                                                  | all not be d                                                                                               |                                                                                         |                                           | F                                      | AREA STATE<br>PROJECT DE                                                                                |                                                                             |                                                                                         | EXISTING                                                              | NDARY<br>ROAD<br>D WORK (COV<br>(To be retained)<br>(To be demolish<br>VERSION No | ed)<br>D.: 1.0.10<br>ATE: 01/11/20                                      |                              |             |                 | SCALE : '' 1:                                                               |
|-----------------------------------------------------------------------------------------------------------------------------------------------------------------------|----------------------------------------------------------------------------------------------------|-----------------------------------------------------------------------------------------------------------------|---------------------------------------------------------------------------------------------------------------------------|-------------------------------------------------------------------------------------------------------------------------------|---------------------------------------------------------------------------------------------|------------------------------------------------------------------------------------------------------------|-----------------------------------------------------------------------------------------|-------------------------------------------|----------------------------------------|---------------------------------------------------------------------------------------------------------|-----------------------------------------------------------------------------|-----------------------------------------------------------------------------------------|-----------------------------------------------------------------------|-----------------------------------------------------------------------------------|-------------------------------------------------------------------------|------------------------------|-------------|-----------------|-----------------------------------------------------------------------------|
| elopment charge<br>be paid to BV<br>essary ducts for<br>imping garbage<br>applicant shall<br>ward incidents<br>applicant shall<br>lebris shall be<br>applicant shall  | rges tow<br>WSSB a<br>for runnir<br>ge within<br>II INSUR<br>is arising<br>II not sto<br>is remove | ards increa<br>nd BESCC<br>ng telephor<br>the premis<br>E all workr<br>during the<br>ck any buil<br>d and trans | asing the ca<br>DM if any.<br>The cables, c<br>ses shall be<br>men involve<br>time of con<br>ding materia<br>sported to n | pacity of water<br>ubicles at grou<br>provided.<br>d in the constr<br>struction.<br>als / debris on<br>ear by dumpin          | supply, s<br>ind level f<br>uction wo<br>footpath o<br>g yard.                              | or postal se<br>rk against a<br>pr on roads                                                                | ervices & any accide<br>or on dra                                                       | space<br>ent<br>iins.                     | F<br>E<br>L                            | ward_No:<br>BMP/Ad.Co<br>Application Typ<br>Proposal Typ<br>lature of Sar<br>extension<br>ocation: Ring | m./EST/0753<br>ype: General<br>e: Building Pe<br>action: Additic            | ermission<br>n or                                                                       |                                                                       | Plot SubUse:<br>Land Use Zo<br>Plot/Sub Plot<br>Khata No. (A                      | Hostel<br>ne: Residentia<br>No.: 40<br>s per Khata E:<br>et of the prop | ktract): 40                  | Road, pulak | ESHINAGAR.      |                                                                             |
| nt dust, debris<br>und the site.<br>applicant shall<br>mission shall t<br>work.<br>ense and appring<br>license and<br>ne and display                                  | s & other<br>Il plant a<br>be obtai<br>roved pla<br>d the cop<br>yed and                           | r materials<br>t least two<br>ned from fo<br>ans shall bo<br>vies of sand<br>they shall b                       | endangerin<br>trees in the<br>prest depart<br>e posted in<br>ctioned plan<br>be made ava                                  | g the safety of<br>premises.<br>ment for cuttir<br>a conspicuous<br>s with specific<br>ailable during i                       | g trees be<br>place of<br>ations sha                                                        | structures e<br>efore the co<br>the licensed<br>all be moun<br>is.                                         | etc. in<br>ommencer<br>d premise<br>ted on                                              | ment<br>is. The                           | Z<br>V<br>F                            | Cone: East<br>Vard: Ward-(<br>Planning Dist<br>AREA DETA                                                | rict: 204-Bens<br>LS:<br>PLOT (Minimu<br>OF PLOT                            | son Town                                                                                |                                                                       | (A)<br>(A-Deduction                                                               | s)                                                                      |                              |             |                 | SQ.MT.<br>830.72<br>830.72                                                  |
| ny owner / buil<br>tect / Engineer<br>econd instance<br>chnical personi<br>nsibilities spec<br>e building shall<br>completion of<br>umnar structur<br>e building shou | r / Super<br>e and ca<br>nnel, app<br>cified in<br>Il be con<br>f foundat<br>ire before            | visor will b<br>ncel the re<br>licant or ov<br>Schedule -<br>structed ur<br>ion or footi<br>e erecting t        | e informed<br>gistration if<br>wher as the<br>IV (Bye-law<br>inder the sup<br>ings before<br>the columns                  | by the Authori<br>the same is re<br>case may be s<br>v No. 3.6) und<br>ervision of a re<br>erection of wa<br>"COMMENCI        | y in the fi<br>peated fo<br>shall strict<br>er sub sec<br>egistered<br>Is on the<br>EMENT C | rst instance<br>r the third ti<br>ly adhere to<br>ction IV-8 (e<br>structural e<br>foundation<br>ERTIFICAT | e, warned<br>ime.<br>o the dutie<br>e) to (k).<br>ngineer.<br>and in the<br>rE" shall b | in<br>es and<br>e case<br>be obtained     | d.                                     | FAR CHEC                                                                                                | Proposed C<br>Achieved N<br>Balance cov<br>K<br>Permissible<br>Additional F | overage A<br>et coverag<br>erage are<br>F.A.R. as<br>.A.R withi                         | · •                                                                   | )<br>9 % )<br>6 )<br>egulation 2015 (<br>I ( for amalgam                          | ,                                                                       |                              |             |                 | 539.97<br>519.98<br>519.98<br>19.99<br>1869.12<br>0.00                      |
| applicant sha<br>epair for stora<br>a minimum to<br>y owner / buil<br>ity will inform<br>stance, warn i<br>eated for the th                                           | upplied b<br>all ensur<br>age of w<br>total cap<br>ilder con<br>the san<br>in the se<br>third time | e that the F<br>rater for no<br>acity menti<br>travenes the<br>to the co<br>econd insta                         | Rain Water<br>n potable prioned in the<br>ne provision<br>procerned re-<br>ance and ca                                    | be used for the<br>Harvesting Str<br>urposes or rec<br>Bye-law 32(a)<br>s of Building E<br>gistered Archit<br>ncel the regist | uctures a<br>harge of g<br>ye-laws a<br>ect / Engi<br>ration of t                           | re provided<br>ground wate<br>and rules in<br>neers / Sup<br>he professio                                  | & mainta<br>er at all tin<br>force, the<br>pervisor in<br>onal if the                   | nined in<br>mes<br>the<br>same            |                                        | BUILT UP A                                                                                              | Premium FA<br>Total Perm.<br>Residential                                    | R for Plo<br>FAR area<br>FAR (56.9<br>sidential F<br>AR Area<br>et FAR Ar<br>R Area ( 0 | t within Impac<br>a ( 2.25 )<br>01% )<br>AR (42.36% )<br>rea ( 1.51 ) | t Zone ( - )                                                                      |                                                                         |                              |             |                 | 0.00<br>0.00<br>1869.12<br>712.49<br>530.38<br>1252.01<br>1252.01<br>617.11 |
| ally and struc<br>val of the auth<br>provisions of<br>BMP.<br>ase of any fal-<br>on is deemed<br>al Condition as                                                      | cturally d<br>hority. Th<br>the Act,<br>lse inform<br>d cancelle<br>as per La                      | eviate the<br>ney shall e:<br>Rules, Bye<br>nation, mis<br>ed.<br>bour Depa                                     | constructior<br>xplain to the<br>e-laws, Zoni<br>srepresental                                                             | n from the same<br>owner s abou<br>ng Regulation<br>tion of facts, o<br>overnment of l                                        | ctioned pl<br>It the risk<br>s, Standir<br>r pending<br>Karnataka                           | an, without<br>involved in<br>ng Orders a<br>court cases                                                   | previous<br>contraver<br>nd Policy<br>s, the plar                                       | ntion<br>Orders of                        |                                        |                                                                                                         | Proposed B<br>Existing BU,<br>Substructure<br>Achieved Bi                   | uiltUp Are<br>A Area<br>e Area Ad<br>uiltUp Are                                         | d in BUA (Lay                                                         |                                                                                   |                                                                         |                              |             |                 | 1993.55<br>1235.06<br>0.16<br>1993.71                                       |
| stration of<br>cant / Builder /<br>ruction site wi<br>l"should be st<br>Applicant / Bu<br>construction v                                                              | / Owner<br>vith the "H<br>vitrictly ad<br>vilder / C<br>workers                                    | / Contract<br>(arnataka  <br>hered to.<br>)wner / Co<br>engaged a                                               | or and the o<br>Building and<br>ntractor sho<br>at the time o                                                             | dated: 01-04-<br>construction we<br>d Other Constr<br>uld submit the<br>f issue of Com                                        | orkers wo<br>uction wo<br>Registra                                                          | rkers Welfa<br>tion of estal<br>ent Certifica                                                              | are<br>blishment<br>ate. A cop                                                          | y of the                                  |                                        | yment De<br>Sr No.                                                                                      | tails<br>Challa<br>Numb<br>3BMP/19051<br>No.                                | er<br>/CH/19-20                                                                         | N                                                                     | eceipt<br>umber<br>051/CH/19-20                                                   | Amount (INI<br>9481<br>Head                                             | R) Payment                   | ne 908      | nber<br>0336635 | ayment Date R<br>09/20/2019<br>9:58:28 AM<br>Remark                         |
| nsure the regi<br>Applicant / Bu<br>rs engaged b<br>point of time                                                                                                     | gistration<br>uilder / C<br>by him.<br>e No App<br>ction wor                                       | of establis<br>Owner / Co<br>licant / Bui<br>ker in his s                                                       | shment and<br>ntractor sha<br>Ider / Owne<br>ite or work p                                                                | cal Engineer i<br>workers worki<br>Il also inform f<br>r / Contractor :<br>blace who is n<br>Board".                          | ng at con:<br>he chang<br>shall                                                             | struction site<br>es if any of                                                                             | e or work<br>the list of                                                                | place.                                    |                                        |                                                                                                         | 1                                                                           |                                                                                         |                                                                       | S                                                                                 | crutiny Fee                                                             |                              |             | 9481            | -                                                                           |
| ruction worke<br>of children of<br>is mandatory<br>loyment of ch                                                                                                      | ers in the<br>workers<br>y.<br>hild labo                                                           | e labour ca<br>shall be fu<br>ur in the co                                                                      | mps / const<br>irnished by                                                                                                | of schools for<br>ruction sites.<br>the builder / co<br>nctivities strictly<br>fore commence                                  | ontractor t                                                                                 | o the Labou<br>ed.                                                                                         | ur Departi                                                                              | ment                                      |                                        |                                                                                                         |                                                                             |                                                                                         |                                                                       |                                                                                   |                                                                         |                              |             |                 |                                                                             |
| IP will not be i<br>use if the docu                                                                                                                                   | respons<br>uments s<br>n sanctio                                                                   | ible for any<br>submitted i<br>ned stands                                                                       | y dispute than respect of<br>s cancelled                                                                                  | at may arise in<br>property in qu<br>automatically                                                                            | respect of lestion is                                                                       | of property i<br>found to be                                                                               | n questio<br>false or                                                                   | n.                                        |                                        |                                                                                                         |                                                                             |                                                                                         |                                                                       |                                                                                   |                                                                         |                              |             |                 |                                                                             |
| lame Are                                                                                                                                                              | otal<br>uilt Up<br>rea<br>q.mt.)                                                                   | Existing<br>Built Up<br>Area<br>(Sq.mt.)                                                                        | Proposed<br>Built<br>Up Area<br>(Sq.mt.)                                                                                  | StairCase                                                                                                                     | Dedu<br>Lift                                                                                | uctions (Are<br>Lift<br>Machine                                                                            | a in Sq.m<br>Void                                                                       | ,<br>1 1                                  | Parking                                | Existing<br>FAR Area<br>(Sq.mt.)                                                                        | Proposed<br>FAR<br>Area<br>(Sq.mt.)<br>Resi.                                | Add<br>Area In<br>Existing<br>FAR<br>(Sq.mt.<br>Stair                                   | g Total<br>FAR Area                                                   | Carpet<br>Area<br>other<br>than<br>Tenement                                       |                                                                         |                              |             |                 |                                                                             |
| or 33<br>or 35<br>or 52<br>or 51<br>or 51<br>sement 55                                                                                                                | 34.50<br>35.45<br>27.76<br>19.98<br>75.86                                                          | 0.00<br>0.00<br>329.60<br>329.60<br>575.86                                                                      | 34.50<br>335.45<br>198.16<br>190.38<br>0.00                                                                               | 32.64<br>0.00<br>0.00<br>0.00<br>0.00                                                                                         | 0.00<br>6.11<br>6.11<br>6.11<br>6.11                                                        | 1.86<br>0.00<br>0.00<br>0.00<br>0.00                                                                       | 0.00<br>0.00<br>121.99<br>0.00<br>0.00                                                  | 0.00<br>0.00<br>0.00<br>0.00<br>51.40     | 0.00<br>0.00<br>0.00<br>0.00<br>509.22 | 0.00<br>0.00<br>204.19<br>326.19<br>0.00                                                                | 0.00<br>329.34<br>195.46<br>187.68<br>0.00                                  | 0.00<br>0.00<br>0.00<br>0.00<br>9.14                                                    | 0.00<br>329.34<br>399.66<br>513.87<br>9.14                            | 4 329.34<br>3 367.38<br>7 513.87                                                  |                                                                         |                              |             |                 |                                                                             |
| or<br>tal: 199<br>tal<br>mber<br>Same<br>icks                                                                                                                         | 193.55<br>1                                                                                        | 1235.06                                                                                                         | 758.49                                                                                                                    | 32.64                                                                                                                         | 24.44                                                                                       | 1.86                                                                                                       | 121.99                                                                                  | 51.40                                     | 509.22                                 | 530.38                                                                                                  | 712.48                                                                      | 9.14                                                                                    | 1252.0                                                                | 1 1210.59                                                                         |                                                                         |                              |             |                 |                                                                             |
| NR &Ter                                                                                                                                                               | nem                                                                                                | ent D                                                                                                           | etails                                                                                                                    | Proposed                                                                                                                      |                                                                                             |                                                                                                            |                                                                                         |                                           |                                        |                                                                                                         |                                                                             | Proposed                                                                                | Add<br>Area In                                                        |                                                                                   | arpet                                                                   |                              |             |                 |                                                                             |
| Block Sa                                                                                                                                                              | lo. or<br>ame<br>ldg<br>(                                                                          | Built<br>Jp Area<br>Sq.mt.)<br>1993.55                                                                          | Built Up<br>Area                                                                                                          | Built<br>Up Area<br>(Sq.mt.) —                                                                                                | tairCase<br>32.64<br>32.64                                                                  | 1:#                                                                                                        | ctions (Ar<br>Lift<br><u>Machine</u><br>1.86<br>1.86                                    | ea in Sq.m<br>Void<br>121.99<br>121.99    | Ramp<br>51.40<br>51.40                 |                                                                                                         | EXISUNG<br>FAR Area                                                         | Area<br>(Sq.mt.)<br>Resi.<br>712.48<br>712.48                                           |                                                                       | FAR Area o<br>(Sq.mt.) ti                                                         | rea<br>ther<br>an<br>enement<br>1210.59<br>1210.59                      |                              |             |                 |                                                                             |
| CHEDUL<br>BLOCK NAM<br>A (HOSTEL)<br>A (HOSTEL)<br>A (HOSTEL)                                                                                                         | 1E<br>_)<br>_)<br>_)                                                                               | NAM<br>D2<br>D<br>D1                                                                                            | E                                                                                                                         | LENGTH<br>0.76<br>1.10<br>1.10                                                                                                |                                                                                             | HEIGHT<br>2.10<br>2.10<br>2.10                                                                             | -                                                                                       | NO<br>10<br>12<br>11                      |                                        |                                                                                                         |                                                                             |                                                                                         |                                                                       |                                                                                   |                                                                         |                              |             |                 |                                                                             |
| CHEDUL<br>BLOCK NAM<br>A (HOSTEL)<br>A (HOSTEL)<br>nitBUA                                                                                                             | 1E<br>-)<br>-)                                                                                     | NAM<br>W3<br>W                                                                                                  |                                                                                                                           | LENGTH<br>0.90<br>1.80<br>< :A (H                                                                                             | OSTE                                                                                        | HEIGHT<br>1.20<br>1.20<br>L)                                                                               | -                                                                                       | NO:<br>10<br>49                           |                                        | ]                                                                                                       |                                                                             |                                                                                         |                                                                       |                                                                                   |                                                                         |                              |             |                 |                                                                             |
| ock US                                                                                                                                                                | Name<br>SE/S                                                                                       |                                                                                                                 |                                                                                                                           |                                                                                                                               | UnitBUA                                                                                     | Area Ca                                                                                                    | rpet Area                                                                               |                                           | Kooms                                  | No. of<br>Tenement                                                                                      |                                                                             |                                                                                         |                                                                       |                                                                                   |                                                                         |                              |             |                 |                                                                             |
| Block Name<br>A (HOSTEL)<br>equired                                                                                                                                   | _)                                                                                                 | Block L<br>Resider                                                                                              | Table                                                                                                                     | -                                                                                                                             | BI                                                                                          | Block Stru<br>dg upto 11.                                                                                  |                                                                                         | Catego                                    | R                                      |                                                                                                         |                                                                             |                                                                                         |                                                                       |                                                                                   |                                                                         |                              |             |                 |                                                                             |
| Block<br>Name<br>(HOSTEL)<br>arking                                                                                                                                   |                                                                                                    | ntial Ho<br>tal :                                                                                               | oble 7                                                                                                                    | <br>b)                                                                                                                        | Units<br>qd.<br>0 -                                                                         | Prop. I                                                                                                    | Reqd./Uni<br>1<br>-                                                                     | 1                                         | d. P                                   | rop.<br>-<br>15                                                                                         |                                                                             |                                                                                         | ,                                                                     | GPA H                                                                             | OLDEF                                                                   | ₹'S                          |             |                 |                                                                             |
| Vehicle Type<br>ar<br>otal Car<br>ther Parking<br>otal                                                                                                                | e                                                                                                  | No.<br>1<br>1<br>-                                                                                              | Reqd                                                                                                                      | Area (Sq.mt<br>13.75<br>13.75<br>-                                                                                            | .)                                                                                          | No.<br>15<br>15<br>-                                                                                       | Achiev                                                                                  | red<br>Area (S<br>206.:<br>206.:<br>302.: | 25<br>25                               |                                                                                                         | O<br>N<br>Tł                                                                | WNE<br>UMB<br><b>HE PE</b>                                                              | ER &<br>NTECO                                                         | DDRES<br>CONT<br>STAL MIS<br>SHINAG                                               | ACT N<br>S <mark>sion. N</mark>                                         | NUMBE                        |             |                 |                                                                             |
|                                                                                                                                                                       |                                                                                                    |                                                                                                                 |                                                                                                                           |                                                                                                                               |                                                                                             |                                                                                                            |                                                                                         |                                           |                                        |                                                                                                         |                                                                             |                                                                                         |                                                                       |                                                                                   | 7                                                                       | h                            | from        | 1e              | ) (                                                                         |
| dated: _<br>The mo                                                                                                                                                    | odified                                                                                            | d plans                                                                                                         | is d<br>are ap                                                                                                            | n vide L.F<br>leemed c<br>proved in                                                                                           | ancel<br>n acco                                                                             | led.<br>ordance                                                                                            |                                                                                         |                                           | •                                      |                                                                                                         | Ra                                                                          | SUP<br>ajashe                                                                           | ERVIS<br>ekhar Na                                                     | /ENGIN<br>OR 'S<br>rayana K<br>undra new<br>CC/BL-3.6                             | SIGN /<br>akaraddi                                                      | #4/1 2nd                     | d           | Idi             |                                                                             |
| vide lp r<br>to terms<br>approva                                                                                                                                      | numb<br>s and<br>al.                                                                               | oer: <sub>BBI</sub><br>I condi                                                                                  | MP/Ad.(<br>tions la                                                                                                       | imissione<br>Com./ESI<br>id down a<br>two year                                                                                | /0753<br>along                                                                              | 3/19–2<br>with thi<br>n the da                                                                             | ()<br>s moo<br>ate of<br>Name : AT<br>Designatio<br>(ADTP)                              | dified b                                  |                                        | _ subjec<br>g plan<br><sup>Town Plannii</sup>                                                           | Pl<br>PL<br>&<br>A                                                          | AN S<br>PRO<br>SITE                                                                     | POSED                                                                 | G THE EX<br>SF THE<br>COLES                                                       | PENTE                                                                   | COSTAL                       | MISSIO      | N HOST          | ALTERATIO<br>EL BUILDIN<br>GALORE.                                          |
|                                                                                                                                                                       |                                                                                                    |                                                                                                                 |                                                                                                                           | TOR O                                                                                                                         |                                                                                             | WN P                                                                                                       | Date : 11-0                                                                             | NING                                      | 3: 52:08                               | <u>T</u>                                                                                                | _)                                                                          |                                                                                         | WING T                                                                | TITLE :<br>: 1                                                                    | 03-                                                                     | 9393538<br>02-14\$<br>NTECOS |             | 2019            |                                                                             |